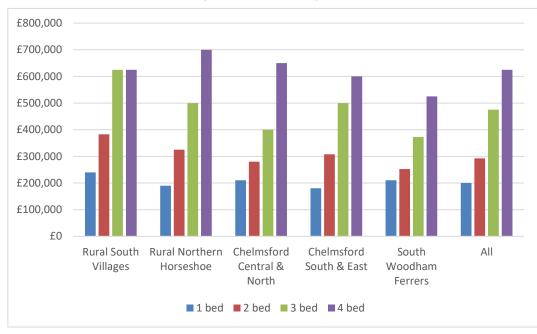

#### 4. Residential Market

4.1. Consistent with the Local Plan Viability Study, this study considers variations within the local market, identifying the typical development locations across Chelmsford to calculate assumptive values to represent each. To understand how market values currently differ within different areas of Chelmsford, Figure 2 below shows the median asking prices in five broad locations, visually represented in Figure 3. A full breakdown of this data collection is provided in Appendix 1.

Figure 2: Median asking prices

Source: Rightmove September 2022

RURAL NORTHERN HORSESHOE CHELMSFORD CENTRAL AND NORTH CHELMSFORD SOUTH AND EAST RURAL SOUTH VILLAGES SOUTH WOODHAM FERRERS

Figure 3: Areas of differing property values

Source: Land Registry and EPC

- 4.4. As can be seen from the data, the land registry searches only identified new-build sales in a handful of Chelmsford's parishes, and so whilst this can be useful to gauge the price uplift between existing and new-build sales across Chelmsford in general, it is difficult to utilise this data alone to generate appropriate £/m2 assumptions for all areas/land types.
- 4.5. We can however gauge the difference from Figure 2 above which, consistent with the findings from the previous viability studies, shows that South Woodham Ferrers values are considerably lower than those of the rest of the administrative area.
- 4.6. The data presented above, and supplementary market information gathered by HDH Planning and Development Ltd, has led us to determine the following value assumptions to be used for viability testing the residential typologies.